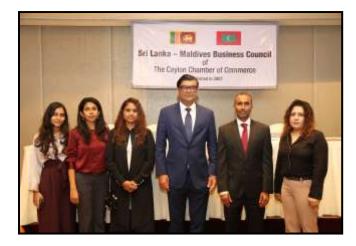

#### **Eleventh Annual General Meeting**

The Eleventh Annual General Meeting of the Sri Lanka - Maldives Business Council of the Ceylon Chamber of Commerce was held on 24<sup>th</sup> July 2019 at the Hilton Colombo Residences. His Excellency Omar Abdul Razak, the Ambassador for the Republic of Maldives was the Chief Guest at the Eleventh the Annual General Meeting. After the AGM a presentation was done on the Trade and Investment Delegation to Maldives 2019. After the presentation the networking session commenced.