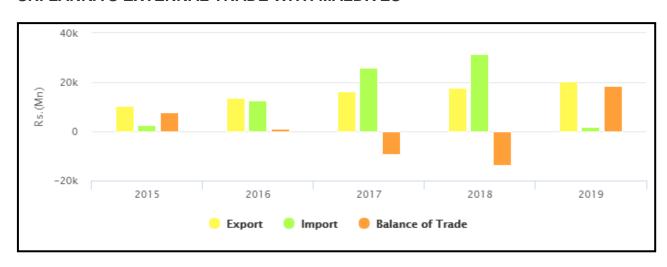

#### SRI LANKA'S EXTERNAL TRADE WITH MALDIVES

|        |         |                              | 2015 - 201         | 9                                          |                                  |                         |
|--------|---------|------------------------------|--------------------|--------------------------------------------|----------------------------------|-------------------------|
| Rs. Mn |         |                              |                    |                                            |                                  | US \$. Mn               |
| Year   | Export  | Import                       | Balance of Trade   | Export                                     | Import                           | <b>Balance of Trade</b> |
| 2015   | 10,476  | 2,725                        | 7,751              | 71.75                                      | 18.66                            | 53.09                   |
| 2016   | 13,842  | 12,556                       | 1,286              | 92.28                                      | 83.71                            | 8.57                    |
| 2017   | 16,402  | 25,758                       | -9,356             | 107.58                                     | 168.95                           | -61.37                  |
| 2018   | 17,848  | 31,611                       | -13,762            | 109.81                                     | 194.48                           | -84.67                  |
| 2019   | 20,393  | 1,953                        | 18,440             | 114.07                                     | 10.92                            | 103.14                  |
|        |         |                              | 20,110             | 114.07                                     | 10.92                            | 103.14                  |
|        | PERCENT | Year                         | ARE OF MALDIVES II | N TOTAL TR                                 | ADE OF S                         | SRI LANKA               |
|        | PERCENT | Year<br>2015                 | ARE OF MALDIVES II | N TOTAL TR                                 | ADE OF S                         | SRI LANKA               |
|        | PERCENT | Year<br>2015<br>2016         | ARE OF MALDIVES II | N TOTAL TR<br>rt %<br>0.74<br>0.90         | ADE OF 9 Import % 0.11 0.44      | SRI LANKA               |
|        | PERCENT | Year<br>2015<br>2016<br>2017 | ARE OF MALDIVES II | N TOTAL TR<br>rt %<br>0.74<br>0.90<br>0.92 | Import %<br>0.11<br>0.44<br>0.79 | SRI LANKA               |
|        | PERCENT | Year<br>2015<br>2016         | ARE OF MALDIVES II | N TOTAL TR<br>rt %<br>0.74<br>0.90         | ADE OF 9 Import % 0.11 0.44      | GRI LANKA               |