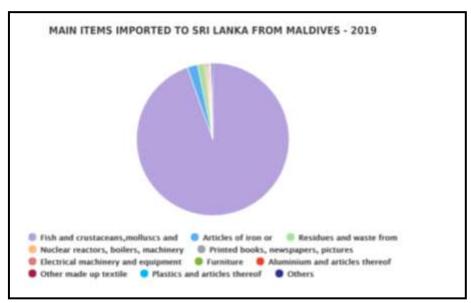

-1,160,801              |  |  |
| 2016   | 1,536,167 | 2,841,383 | -1,305,216              |  |  |
| 2017   | 1,789,882 | 3,251,281 | -1,461,399              |  |  |
| 2018   | 1,974,260 | 3,587,048 | -1,612,788              |  |  |
| 2019   | 2.140.876 | 3,482,346 | -1.341.470              |  |  |

|      |           |           | US \$. Mr               |  |
|------|-----------|-----------|-------------------------|--|
| Year | Export    | Import    | <b>Balance of Trade</b> |  |
| 2015 | 9,729.89  | 17,680.58 | -7,950.69               |  |
| 2016 | 10,241.11 | 18,942.56 | -8,701.44               |  |
| 2017 | 11,740.01 | 21,325.47 | -9,585.46               |  |
| 2018 | 12,146.31 | 22,068.71 | -9,922.41               |  |
| 2019 | 11,974.92 | 19,478.39 | -7,503.47               |  |