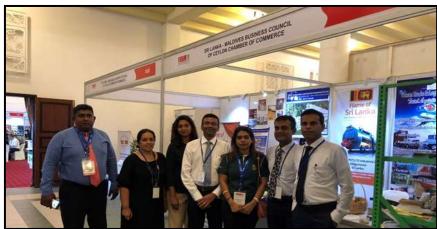

#### Trade and Investment delegation to Maldives

The Sri Lanka – Maldives Business Council (SLMLBC) of the Ceylon Chamber of Commerce organized a Trade and Investment Promotion Mission to Maldives from 15th - 17th July 2019. The Council also took part at FHAM, The Premier Intentional Hospitality Trade fair in Maldives 2019, at the Dharubaaruge Exhibition Hall, Male. The main objective of this mission is to facilitate establishing / further expanding business contacts with potential partners taking in to consideration the advantage of entering into the ever expanding market in Maldives. The delegation consisted 10 leading organizations i.e. Kalani Cables PLC, Eastern Allied Pvt Ltd, Puritas Pvt Ltd, Ocean Trade Logistics Pvt Ltd, International construction Consortium, Pirekma Pvt Ltd, Vihanga Structures (Pvt) Ltd, Spillburg Holdings Pvt Ltd, Marine Transport Services Pvt Ltd and the Ceylon Chamber of Commerce. The delegation was able to have meetings with some Ministries and other important organizations in Maldives i.e. Ministry of Economic Development, Ministry of Civil Aviation, Ministry of National Planning and Infrastructure, Maldives National Chamber of Commerce and Industry, Maldives Transport and Contracting Company, Maldives Association of Construction Industry etc.