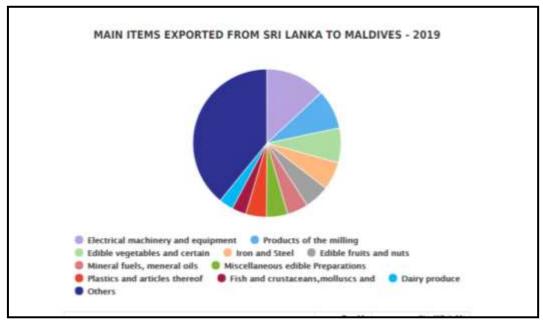

| -1,160,801              |  |  |
| 2016   | 1,536,167 | 2,841,383 | -1,305,216              |  |  |
| 2017   | 1,789,882 | 3,251,281 | -1,461,399              |  |  |
| 2018   | 1,974,260 | 3,587,048 | -1,612,788              |  |  |
| 2019   | 2.140.876 | 3,482,346 | -1.341.470              |  |  |

|      |           |           | US \$. Mr               |  |
|------|-----------|-----------|-------------------------|--|
| Year | Export    | Import    | <b>Balance of Trade</b> |  |
| 2015 | 9,729.89  | 17,680.58 | -7,950.69               |  |
| 2016 | 10,241.11 | 18,942.56 | -8,701.44               |  |
| 2017 | 11,740.01 | 21,325.47 | -9,585.46               |  |
| 2018 | 12,146.31 | 22,068.71 | -9,922.41               |  |
| 2019 | 11,974.92 | 19,478.39 | -7,503.47               |  |